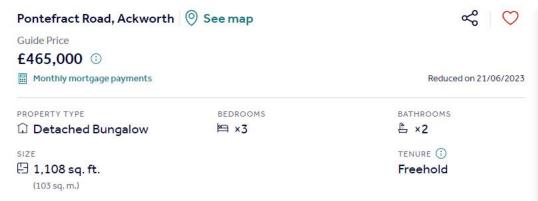

## **Local Comparables within ½ mile**

₽ ×5

## **Local Comparables within ½ mile**