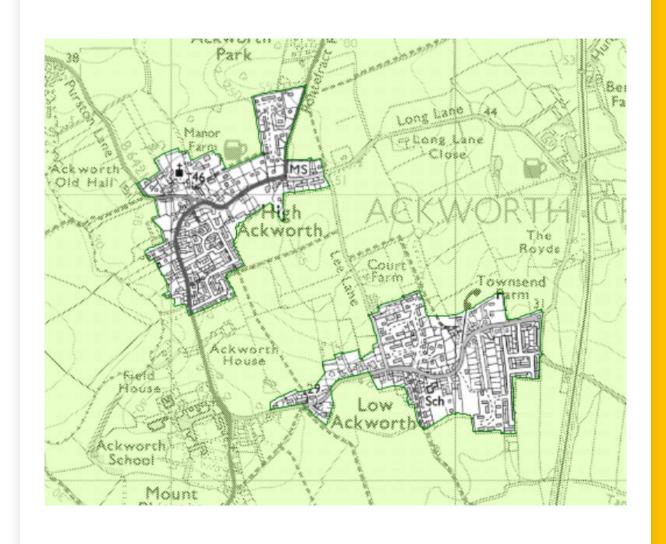

### **Todays Plans, Tomorrows Projects**

Multiple sites located in the charming area of Ackworth, around Wakefield, are available for purchase. This prime land offers an opportunity for large scale development, making it a perfect choice for developers seeking urban expansion options to accommodate the city's growing population and housing demands.

Located within Wakefield, this Greenfield Land aligns perfectly with the region's local housing requirements, targeting 1,400 homes between the years 2017/18 – 2035/36. The landowner owns multiple sites in the affluent and highly desirable area of Ackworth, all greenfield. Mostly on the edge of residential neighbourhoods, making them valuable for future development

## **Sites**

### Wakefield SHLAA

|        |                                                |                                          |            |                        | Number of |                    |                             |
|--------|------------------------------------------------|------------------------------------------|------------|------------------------|-----------|--------------------|-----------------------------|
| Ref No | <b>Property Name</b>                           | Location                                 | Туре       | <b>Planning Status</b> | Plots     | Total Area (acres) | <b>Development Timeline</b> |
| 160601 | Tempest Hill Farm                              | High & Low Ackworth Village              | Greenfield | Under Construction     | 1         | 0.09               | 0-5 Years                   |
| 170603 | Woodbine Cottage                               | High & Low Ackworth Village              | Brownfield | Under Construction     | 1         | 0.05               | 0-5 Years                   |
| 190608 | Court Farm Lee<br>Lane                         | High & Low Ackworth Village              | Greenfield | Under Construction     | 1         | 0.05               | 0-5 Years                   |
| 1196   | Westfield Grove<br>Ackworth                    | High & Low Ackworth Village              | Greenfield | Full Permission        | 4         | 0.33               | 6-10 Years                  |
| 160606 | Land To Front Of<br>Orchard Lodge              | High & Low Ackworth Village              | Greenfield | Lapsed Permission      | 1         | 0.12               | 6-10 Years                  |
| 1014   | Land at High<br>Ackworth                       | High & Low Ackworth Village              | Greenfield | No Planning Status     | 28        | 1.12               | 11-15 Years                 |
| 1060   | Land off Langdale<br>Drive                     | Low Ackworth High & Low Ackworth Village | Greenfield | No Planning Status     | 41        | 1.71               | 11-15 Years                 |
| 1061   | South of Station<br>Road                       | Low Ackworth High & Low Ackworth Village | Greenfield | No Planning Status     | 342       | 14.36              | 11-15 Years                 |
| 1318   | Land at Moor Farm,<br>Cross Hill               | Ackworth High & Low Ackworth Village     | Greenfield | No Planning Status     | 175       | 7.29               | 11-15 Years                 |
| 190601 | Land North and<br>East of Rigg Lane            | Low Ackworth High & Low Ackworth Village | Greenfield | No Planning Status     | 56        | 2.34               | 11-15 Years                 |
| 190602 | Land South of Rigg<br>Lane                     | Low Ackworth High & Low Ackworth Village | Greenfield | No Planning Status     | 74        | 3.11               | 11-15 Years                 |
| 190603 | Land West of Lee<br>Lane                       | Low Ackworth High & Low Ackworth Village | Greenfield | No Planning Status     | 74        | 3.06               | 11-15 Years                 |
| 190611 | Land East of A628<br>and North of Long<br>Lane | Ackworth High & Low Ackworth Village     | Greenfield | No Planning Status     | 165       | 6.85               | 11-15 Years                 |