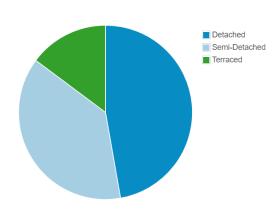

#### **Housing Types**

| Detached             | 51  |
|----------------------|-----|
| Semi-Detached        | 41  |
| Terraced             | 16  |
| Flat (Purpose-Built) | 0   |
| Flat (Converted)     | 0   |
| Total                | 108 |