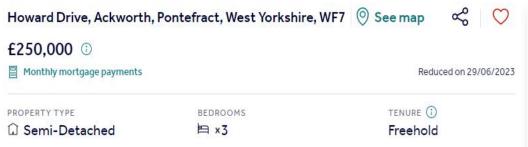

## **Local Comparables within ½ mile**

₽ ×5

## **Local Comparables within ½ mile**