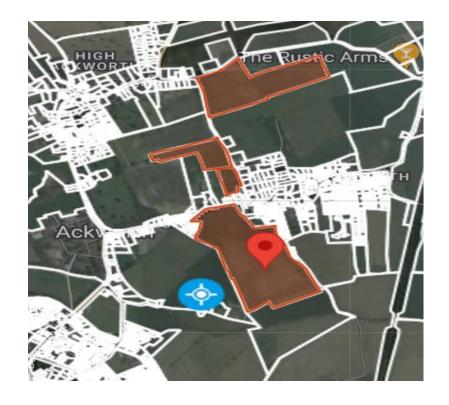

Located within Wakefield, this Greenfield Land aligns perfectly with the region's local housing requirements, targeting 1,400 homes between the years 2017/18 – 2035/36. The landowner owns multiple sites in the affluent and highly desirable area of Ackworth, all greenfield. Mostly on the edge of residential neighbourhoods, making them valuable for future development

With over 30 hectares of land available for purchase, these sites are a golden investment opportunity. They have already been allocated in Wakefield local Strategic Housing Land Availability Assessment (SHLAA) for phasing within the next 11 to 15 years, with an estimated housing capacity of 725 units

## **Sites**