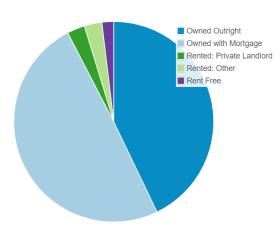

#### **Housing Tenure**

| Owned Outright 45  Owned with Mortgage 52  Shared Ownership 0  Rented: From Council 0  Rented: Other Social inc. charities and housing associations 0  Rented: Private Landlord inc. letting agents 3  Rented: Other 2  Total 105 |                      |     |
|-----------------------------------------------------------------------------------------------------------------------------------------------------------------------------------------------------------------------------------|----------------------|-----|
| Shared Ownership  Rented: From Council  Rented: Other Social inc. charities and housing associations  Rented: Private Landlord inc. letting agents  Rented: Other  3  Rented: Other  2                                            | Owned Outright       | 45  |
| Rented: From Council  Rented: Other Social inc. charities and housing associations  Rented: Private Landlord inc. letting agents  Rented: Other  3  Rented: Other  2                                                              | Owned with Mortgage  | 52  |
| Rented: Other Social inc. charities and housing associations  Rented: Private Landlord inc. letting agents  Rented: Other  3  Rent Free  2                                                                                        | Shared Ownership     | 0   |
| inc. charities and housing associations  Rented: Private Landlord inc. letting agents  3  Rented: Other  3  Rent Free  2                                                                                                          | Rented: From Council | 0   |
| inc. letting agents  Rented: Other  3  Rent Free  2                                                                                                                                                                               |                      | 0   |
| Rent Free 2                                                                                                                                                                                                                       |                      | 3   |
|                                                                                                                                                                                                                                   | Rented: Other        | 3   |
| Total 105                                                                                                                                                                                                                         | Rent Free            | 2   |
|                                                                                                                                                                                                                                   | Total                | 105 |