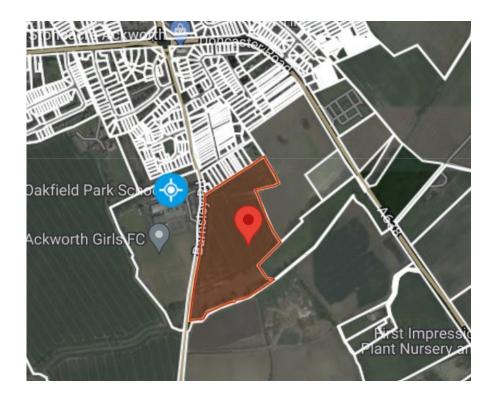

Located within Wakefield, this Greenfield Land aligns perfectly with the region's local housing requirements, targeting 1,400 homes between the years 2017/18 – 2035/36. The landowner owns multiple sites in the affluent and highly desirable area of Ackworth, all greenfield. Mostly on the edge of residential neighbourhoods, making them valuable for future development

With over 30 hectares of land available for purchase, these sites are a golden investment opportunity. They have already been allocated in Wakefield local Strategic Housing Land Availability Assessment (SHLAA) for phasing within the next 11 to 15 years, with an estimated housing capacity of 725 units

## **Sites**