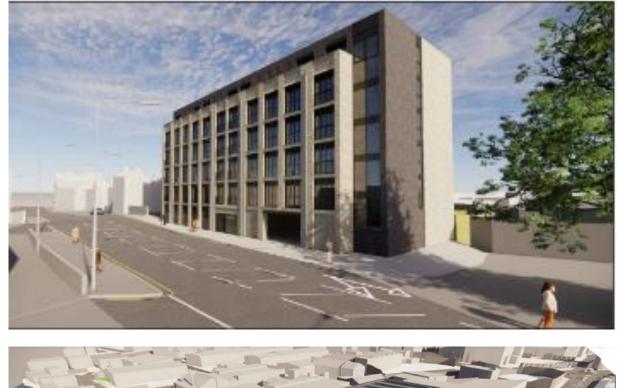

## Let's Grow Your Portfolio

- For sale 69 bed apartment block Sale Price 13.4 Million
- Attractive opportunity to purchase the Freehold for a new build mixed use development
- Residential and Commercial accommodation
- <sup>•</sup> 3625 sqm living space and 158.1 sqm ground floor retail space
- Estimated investment valuation of £13.5 million @ 6% a yield
- Estimated annual Income £821,040
- Commercial space estimated rental income £28,458
  - Located close to Leicester city centre
- 6 Storey Building

Estimated Rental figures 1 bed apartment @ £850 x32 2 bed apartment @ £1050 x 37 Retail Unit @ £180 per sqm 158.1

- Located in Leicester Waterside regeneration area prime for new developments and investments
- This location and surrounding brownfield sites have been earmarked for multi million pounds investment
- The Leicester Waterside is a regeneration project that will transform a 150 acre, largely run-down former industrial site in a key location in the heart of the Leicester