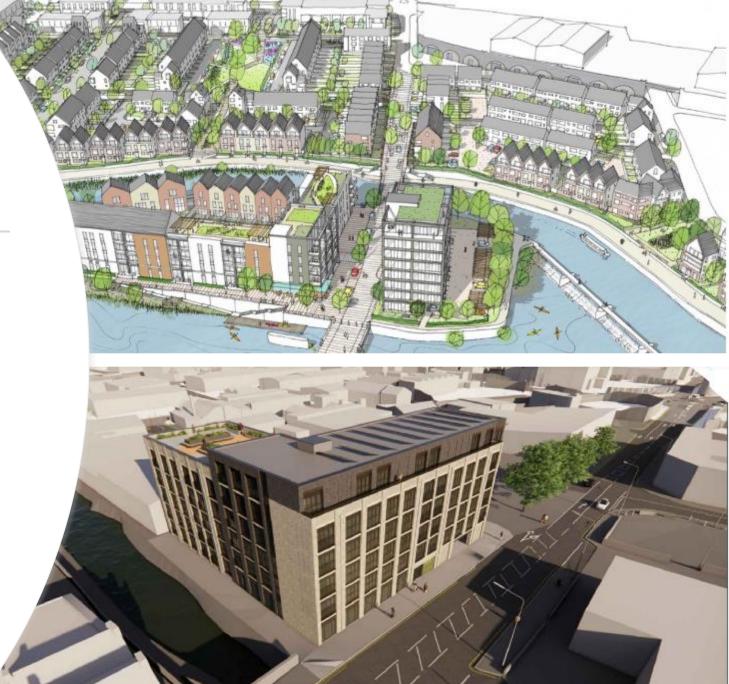

## Let's Grow Your Portfolio

- For sale 69 bed apartment block Sale Price 13.4 Million
- Attractive opportunity to purchase the Freehold for a new build mixed use development
- Residential and Commercial accommodation
- <sup>•</sup> 3625 sqm living space and 158.1 sqm ground floor retail space
- Estimated investment valuation of £13.5 million @ 6% a yield
- Estimated annual Income £821,040
- Commercial space estimated rental income £28,458
  - Located close to Leicester city centre
- 6 Storey Building

The developer is building out to 69 apartments, however planning for an additional 9 apartments which can be built at the prospective buyers costs/timescale has been applied for

Estimated Rental figures 1 bed apartment @ £850 x32 2 bed apartment @ £1050 x 37 Retail Unit @ £180 per sqm 158.1

- Located in Leicester Waterside regeneration area prime for new developments and investments
- This location and surrounding brownfield sites have been earmarked for multi million pounds investment
- The Leicester Waterside is a regeneration project that will transform a 150 acre, largely run-down former industrial site in a key location in the heart of the Leicester