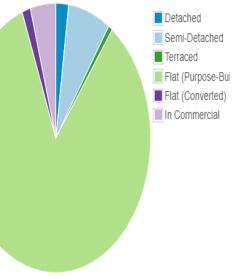

#### Housing Types

| Detached                         | 3   |
|----------------------------------|-----|
| Semi-Detached                    | 10  |
| Terraced                         | 1   |
| Flat (Purpose-Built)             | 116 |
| Flat (Converted)                 | 2   |
| Residence in Commercial Building | 6   |
| Total                            | 138 |