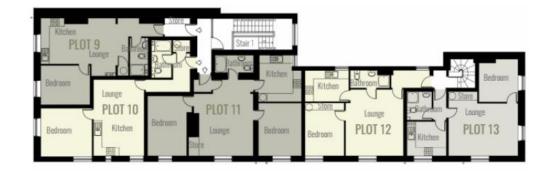

| 1 Bedroom Apartment<br>Total interanal Area | 41 sqm            | 441 sq.f              |
|---------------------------------------------|-------------------|-----------------------|
| PLOT 2                                      |                   |                       |
| 1 Bedroom Apartment                         |                   |                       |
| Total interanal Area                        | 41 sqm            | 441 sq.f              |
| PLOT 3                                      |                   |                       |
| 2 Bedroom Apartment                         |                   |                       |
| Total interanal Area                        | 55 sqm            | 592 sq.f              |
| PLOT 4                                      |                   |                       |
| 1 Bedroom Apartment                         |                   |                       |
| Total interanal Area                        | 41 sqm            | 441 sq.f              |
| PLOT 5                                      |                   |                       |
| 1 Bedroom Apartment                         |                   |                       |
| Total interanal Area                        | 41 sqm            | 441 sq.f              |
| PLOT 6                                      |                   |                       |
| 2 Bedroom Apartment                         |                   |                       |
| Total interanal Area                        | 64 sqm            | 689 sq.f              |
| PLOT 7                                      |                   |                       |
| 1 Bedroom Apartment                         |                   |                       |
| Total interanal Area                        | 41 sqm            | 441 sq.ft             |
| PLOT 8                                      |                   |                       |
| 1 Bedroom Apartment                         |                   |                       |
| Total interanal Area                        | 41 sqm            | 441 sq.f              |
| PLOT 9                                      |                   |                       |
| 1 Bedroom Apartment                         |                   |                       |
| Total interanal Area                        | 41 sqm            | 441 sq.f              |
| PLOT 10                                     |                   |                       |
| 1 Bedroom Apartment                         |                   |                       |
| Total interanal Area                        | 41 sqm            | 441 sq.f              |
| PLOT 11                                     |                   |                       |
| 2 Bedroom Apartment                         |                   |                       |
| Total interanal Area                        | 64 sqm            | 689 sq.f              |
| PLOT 12                                     |                   |                       |
| 1 Bedroom Apartment                         |                   |                       |
| Total interanal Area                        | 41 sqm            | 441 sq.f              |
| PLOT 13                                     |                   |                       |
| 1 Bedroom Apartment                         |                   |                       |
| Total interanal Area                        | 41 sqm            | 441 sq.f              |
| Storage                                     | 80 sgm            | 861 sq.f              |
| Communal                                    | 90 sqm            | 969 sq.1              |
| Courtyard                                   | 95 sqm            | 1,023 sc              |
|                                             |                   |                       |
| CIA                                         | 722               | 7.700                 |
| GIA<br>Total Area                           | 723 sqm<br>818sqm | 7,780 sq.<br>8,800 sq |