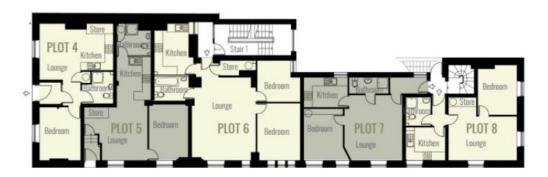

| 1 Bedroom Apartment<br>Total interanal Area | 41 sqm            | 441 sq.f              |
|---------------------------------------------|-------------------|-----------------------|
| PLOT 2                                      |                   |                       |
| 1 Bedroom Apartment                         |                   |                       |
| Total interanal Area                        | 41 sqm            | 441 sq.f              |
| PLOT 3                                      |                   |                       |
| 2 Bedroom Apartment                         |                   |                       |
| Total interanal Area                        | 55 sqm            | 592 sq.f              |
| PLOT 4                                      |                   |                       |
| 1 Bedroom Apartment                         |                   |                       |
| Total interanal Area                        | 41 sqm            | 441 sq.f              |
| PLOT 5                                      |                   |                       |
| 1 Bedroom Apartment                         |                   |                       |
| Total interanal Area                        | 41 sqm            | 441 sq.f              |
| PLOT 6                                      |                   |                       |
| 2 Bedroom Apartment                         |                   |                       |
| Total interanal Area                        | 64 sqm            | 689 sq.f              |
| PLOT 7                                      |                   |                       |
| 1 Bedroom Apartment                         |                   |                       |
| Total interanal Area                        | 41 sqm            | 441 sq.ft             |
| PLOT 8                                      |                   |                       |
| 1 Bedroom Apartment                         |                   |                       |
| Total interanal Area                        | 41 sqm            | 441 sq.f              |
| PLOT 9                                      |                   |                       |
| 1 Bedroom Apartment                         |                   |                       |
| Total interanal Area                        | 41 sqm            | 441 sq.f              |
| PLOT 10                                     |                   |                       |
| 1 Bedroom Apartment                         |                   |                       |
| Total interanal Area                        | 41 sqm            | 441 sq.f              |
| PLOT 11                                     |                   |                       |
| 2 Bedroom Apartment                         |                   |                       |
| Total interanal Area                        | 64 sqm            | 689 sq.f              |
| PLOT 12                                     |                   |                       |
| 1 Bedroom Apartment                         |                   |                       |
| Total interanal Area                        | 41 sqm            | 441 sq.f              |
| PLOT 13                                     |                   |                       |
| 1 Bedroom Apartment                         |                   |                       |
| Total interanal Area                        | 41 sqm            | 441 sq.f              |
| Storage                                     | 80 sgm            | 861 sq.f              |
| Communal                                    | 90 sqm            | 969 sq.1              |
| Courtyard                                   | 95 sqm            | 1,023 sc              |
|                                             |                   |                       |
| CIA                                         | 722               | 7.700                 |
| GIA<br>Total Area                           | 723 sqm<br>818sqm | 7,780 sq.<br>8,800 sq |