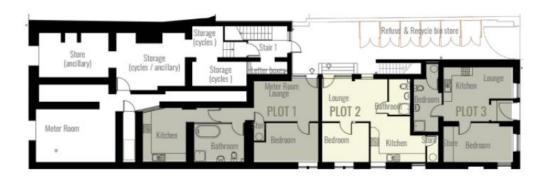

| 1 Bedroom Apartment<br>Total interanal Area | 41 sqm            | 441 sq.f              |
|---------------------------------------------|-------------------|-----------------------|
| PLOT 2                                      |                   |                       |
| 1 Bedroom Apartment                         |                   |                       |
| Total interanal Area                        | 41 sqm            | 441 sq.f              |
| PLOT 3                                      |                   |                       |
| 2 Bedroom Apartment                         |                   |                       |
| Total interanal Area                        | 55 sqm            | 592 sq.f              |
| PLOT 4                                      |                   |                       |
| 1 Bedroom Apartment                         |                   |                       |
| Total interanal Area                        | 41 sqm            | 441 sq.f              |
| PLOT 5                                      |                   |                       |
| 1 Bedroom Apartment                         |                   |                       |
| Total interanal Area                        | 41 sqm            | 441 sq.f              |
| PLOT 6                                      |                   |                       |
| 2 Bedroom Apartment                         |                   |                       |
| Total interanal Area                        | 64 sqm            | 689 sq.f              |
| PLOT 7                                      |                   |                       |
| 1 Bedroom Apartment                         |                   |                       |
| Total interanal Area                        | 41 sqm            | 441 sq.ft             |
| PLOT 8                                      |                   |                       |
| 1 Bedroom Apartment                         |                   |                       |
| Total interanal Area                        | 41 sqm            | 441 sq.f              |
| PLOT 9                                      |                   |                       |
| 1 Bedroom Apartment                         |                   |                       |
| Total interanal Area                        | 41 sqm            | 441 sq.f              |
| PLOT 10                                     |                   |                       |
| 1 Bedroom Apartment                         |                   |                       |
| Total interanal Area                        | 41 sqm            | 441 sq.f              |
| PLOT 11                                     |                   |                       |
| 2 Bedroom Apartment                         |                   |                       |
| Total interanal Area                        | 64 sqm            | 689 sq.f              |
| PLOT 12                                     |                   |                       |
| 1 Bedroom Apartment                         |                   |                       |
| Total interanal Area                        | 41 sqm            | 441 sq.f              |
| PLOT 13                                     |                   |                       |
| 1 Bedroom Apartment                         |                   |                       |
| Total interanal Area                        | 41 sqm            | 441 sq.f              |
| Storage                                     | 80 sgm            | 861 sq.f              |
| Communal                                    | 90 sqm            | 969 sq.1              |
| Courtyard                                   | 95 sqm            | 1,023 sc              |
|                                             |                   |                       |
| CIA                                         | 722               | 7.700                 |
| GIA<br>Total Area                           | 723 sqm<br>818sqm | 7,780 sq.<br>8,800 sq |