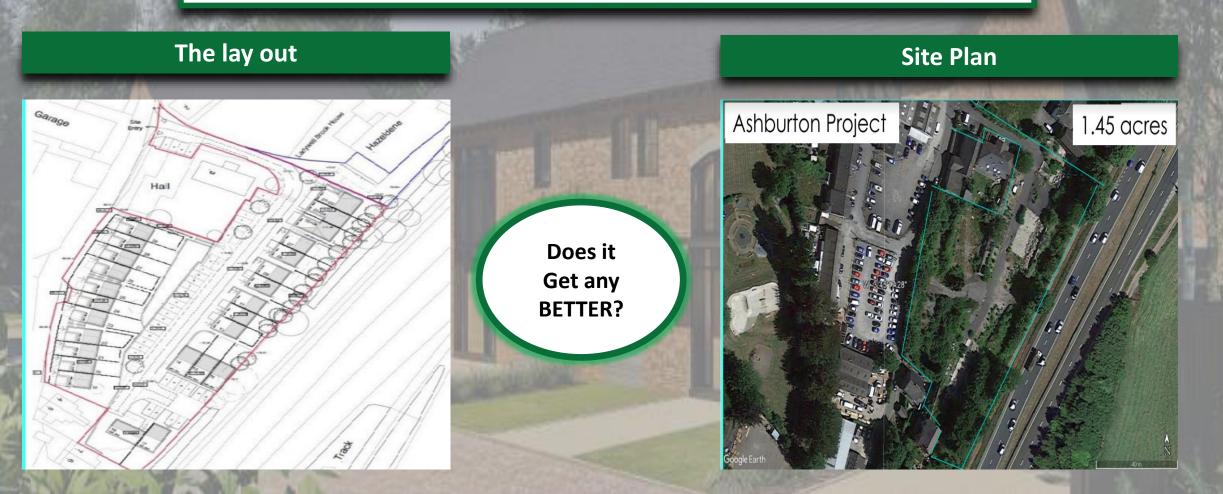

**Accommodation Schedule** 

The Gross Development Value (GDV) provided is a very conservative figure and we fully expect this scheme to achieve £7,059,000 + once complete

65% + Return Planning consent has been granted for the construction of 23 homes and 6 apartments in an exclusive and private cul de sac of Ashburton. The site is located in the heart of South Devon and is situated only 20 minutes drive from coastal resorts of Torbay and South Hams. It lies between the cities of Plymouth and Exeter making it easily accessible for Motorway, rail networks and local airports. The site plan has already been designed and comes with a 3 year build plan.